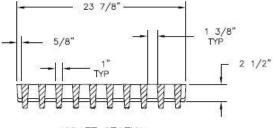

## V7310 Trench Grate

GRATE SECTION

## Manufacturer

Grate Material: Gray Iron (CL35)

Design Load: Heavy Duty

Coating: Undipped

Certification: ASTM A48

Country of Origin: USA

DISCLAIMER - The customer and the customer are architects, engineers, consultants, and other professionals are completely responsible for the selection installation and maintenance of any product purchased from Trench Drain Supply and/or its manufacturers. TRENCH DRAIN SUPPLY MAKES NO WARRANTY, EXPRESS OR IMPLIED, AS TO THE SUITABILITY, DESIGN, MERCHANTIBILITY, OR FITNESS OF THE PRODUCT FOR CUSTOMERS APPLICATION. The drawing and information provided remain the property and copyright of the manufacturer listed. The manufacturer reserves the right to modify specification without notice.