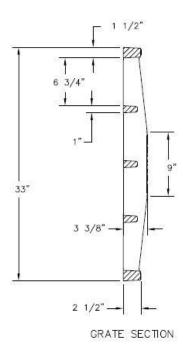

## V7310 Trench Grate

GRATE SECTION

## Manufacturer

Grate Material: Gray Iron (CL35)

Design Load: Heavy Duty

Coating: Undipped

Certification: ASTM A48

Country of Origin: USA

DISCLAIMER - The customer and the customer are architects, engineers, consultants, and other professionals are completely responsible for the selection installation and maintenance of any product purchased from Trench Drain Supply and/or its manufacturers. TRENCH DRAIN SUPPLY MAKES NO WARRANTY, EXPRESS OR IMPLIED, AS TO THE SUITABILITY, DESIGN, MERCHANTIBILITY, OR FITNESS OF THE PRODUCT FOR CUSTOMERS APPLICATION. The drawing and information provided remain the property and copyright of the manufacturer listed. The manufacturer reserves the right to modify specification without notice.